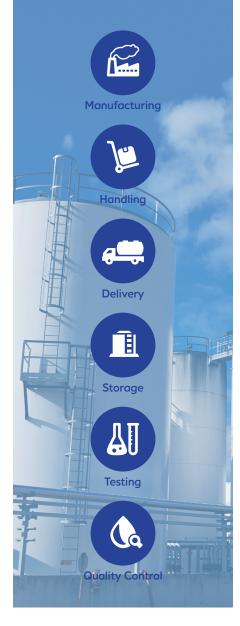

DEF is a long-lasting product when stored and handled in the appropriate manner.

The ISO 22241 standard specifically identifies the equipment and engineering needs for appropriate storage and handling equipment, which we obviously have designed and meet with our Blue Network. We can supply you on a regular basis. Our recommendation is to be proactive and organized at all points to allow you to both control your costs and anticipate your supply plan.

Blue Network DEF is fully tested by our ASTM-compliant laboratory. In-house testing and analysis allow us to maintain rigorous compliance with ISO 22241, the international standard for DEF quality. This unique testing facility in Canada is available to our customers for OEM claim support. As an added measure of assurance, we test throughout the supply chain, from initial bulk liquid transfer through individual delivered tanker load.

# DEF PRODUCT AND DISTRIBUTION: BLUE NETWORK MEETS HIGH QUALITY STANDARDS

At Blue Network we qualify the bulk fluid to ensure that when used in those systems, it will function properly. Blue Network DEF is delivered in temperature-controlled stainless-steel tanks, using only Measurement Canada approved equipment. Specialized airtight dispensing equipment is used to transfer the pure liquid into your tanks on site. With DEF delivered properly, it's easier to keep your tanks full of DEF.