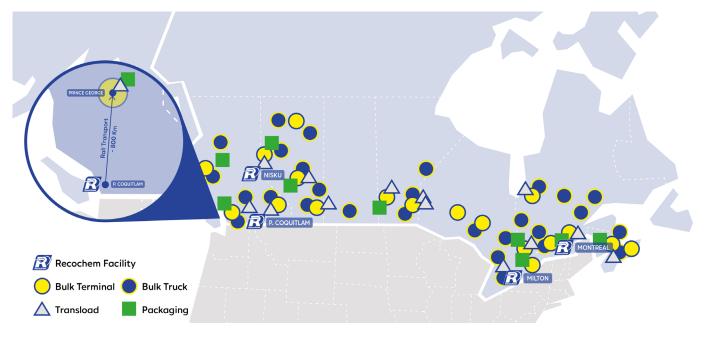

# BLUE NETWORK PROVIDES ONE OF THE LARGEST DISTRIBUTION NETWORKS IN CANADA

We have always placed a higher degree of importance on establishing and maintaining strong supply positions for all our product and service inputs. Foremost of which is our focus on DEF procurement in support of Blue Network. In the early 2010s as the DEF market was developing, we worked extensively at establishing a strong partnership with our global urea supplier. That effort continues through to today and enables us to enjoy guaranteed, contracted supply. This contractual agreement minimizes Blue Network's exposure to more risky spot market supply which tends to have a higher degree of volatility especially when DEF availability is tight as it is currently and into the foreseeable future.

With delivery points from coast-to-coast across Canada, Blue Network is already in your neighbourhood. It's no surprise that we have increased our delivery points by 5% in the last year<sup>2</sup>, delivering over 650 million litres since the beginning of the Blue Network service. We can provide the fluids and supplies you need faster and more cost effectively.

# BLUE Network, Always A Step Ahead!

Given the unpredictability experienced over the last 18 months as markets emerge from the pandemic restrictions, Blue Network has doubled down efforts with our key partners to ensure material is suitably distributed throughout our vast network from coast to coast.

This includes contingency plans and processes that can quickly move large volume of material when and where it's needed. We have progressively invested in additional storage and delivery assets while ensuring we have a dedicated team of Blue Network experts to assist you from the order placement to delivery. Blue Network customers can leverage the purchasing power and breadth of coverage that comes with our extensive bulk DEF distribution program.